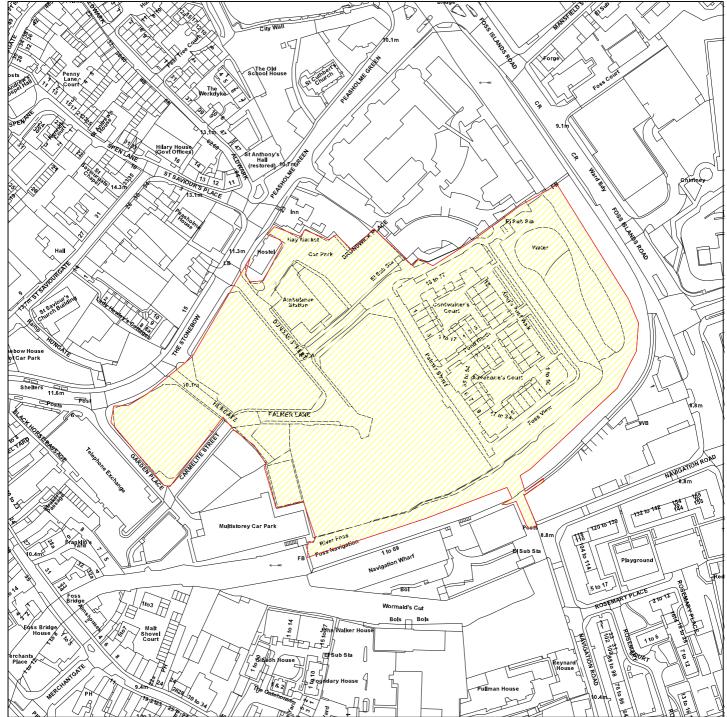

## **Hungate Development Site**

## 10/02534/REMM

**Scale:** 1:2500

Reproduced from the Ordnance Survey map with the permission of the Controller of Her Majesty's Stationery Office © Crown Copyright 2000.

Unauthorised reproduction infringes Crown Copyright and may lead to prosecution or civil proceedings.

| Organisation | City of York Council               |
|--------------|------------------------------------|
| Department   | Planning & Sustainable Development |
| Comments     | Application site                   |
| Date         | 14 March 2011                      |
| SLA Number   | Not set                            |